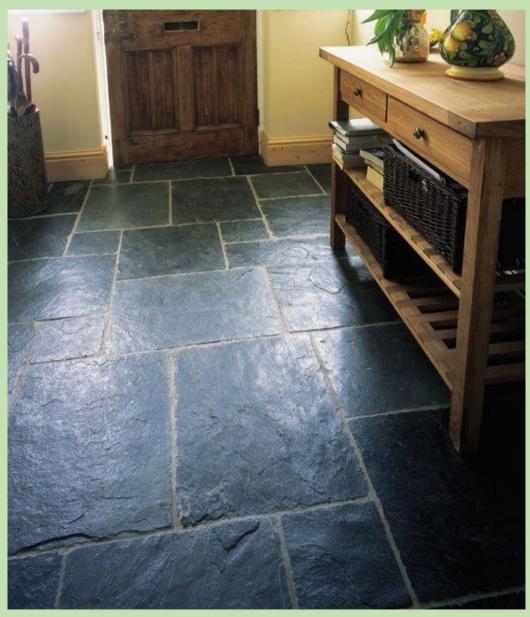

### Mehta Stone Export House

**PURBECK GREY CATHEDRAL ANTIQUE** 

**BLACK LIMESTONE HAND CUT TUMBLED** 

group company of

Mehta Stone Export House

**PURBECK GREY LIMESTONE AGED FLOORING** 

**TANDUR GREY HISTORICAL FLOORING** 